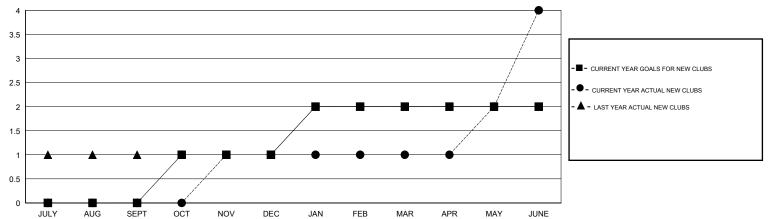

## MONTHLY MEMBERSHIP PROGRESS REPORT

## District 308 A2

Results as of: 6/30/2017

GMT: OPEN LOCATION MALAYSIA GMT CA



## GOALS AND ACTUAL NEW CLUBS CUMULATIVE



## GOALS AND ACTUAL MEMBERS CUMULATIVE



| DROPPED CLUBS: 1  DROPPED MEMBERS |           | 69 CLUBS OF 89 ADDED 1 OR MORE<br>NEW MEMBERS | GENDER DISTR<br>MALE<br>FEMALE  | 1,626 (65.12%)<br>871 (34.88%) |     |
|-----------------------------------|-----------|-----------------------------------------------|---------------------------------|--------------------------------|-----|
| DECEASED                          | 10        | CLICK HERE FOR CUMULATIVE MEMBERSHIP DATA     | TOTAL FAMILY UNIT MEMBERS       |                                | 300 |
| CLUB CANCELLED OTHER              | 10<br>308 |                                               | FAMILY MEMBERS PAYING HALF DUES |                                | 163 |
| TOTAL                             | 328       |