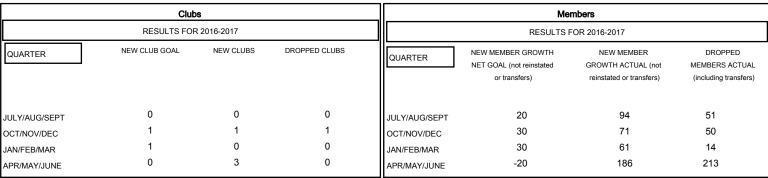

## MONTHLY MEMBERSHIP PROGRESS REPORT

## District 308 A2

Results as of: 6/30/2017

GMT: OPEN LOCATION MALAYSIA GMT CA



## GOALS AND ACTUAL NEW CLUBS CUMULATIVE



## GOALS AND ACTUAL MEMBERS CUMULATIVE



| DROPPED CLUBS: 1  DROPPED MEMBERS |           | 69 CLUBS OF 89 ADDED 1 OR MORE<br>NEW MEMBERS | GENDER DISTR<br>MALE<br>FEMALE  | 1,626 (65.12%)<br>871 (34.88%) |     |
|-----------------------------------|-----------|-----------------------------------------------|---------------------------------|--------------------------------|-----|
| DECEASED                          | 10        | CLICK HERE FOR CUMULATIVE MEMBERSHIP DATA     | TOTAL FAMILY UNIT MEMBERS       |                                | 300 |
| CLUB CANCELLED OTHER              | 10<br>308 |                                               | FAMILY MEMBERS PAYING HALF DUES |                                | 163 |
| TOTAL