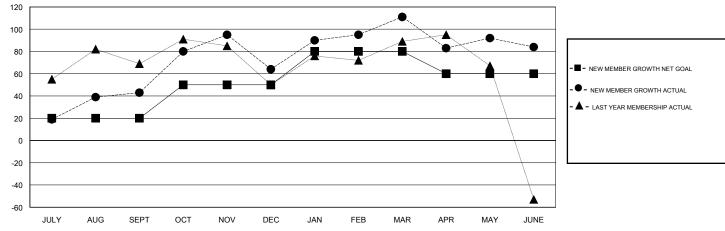

## GOALS AND ACTUAL MEMBERS CUMULATIVE

| DROPPED CLUBS: 1  DROPPED MEMBERS |           | 69 CLUBS OF 89 ADDED 1 OR MORE<br>NEW MEMBERS | GENDER DISTR<br>MALE<br>FEMALE  | 1,626 (65.12%)<br>871 (34.88%) |     |
|-----------------------------------|-----------|-----------------------------------------------|---------------------------------|--------------------------------|-----|
| DECEASED                          | 10        | CLICK HERE FOR CUMULATIVE MEMBERSHIP DATA     | TOTAL FAMILY UNIT MEMBERS       |                                | 300 |
| CLUB CANCELLED OTHER              | 10<br>308 |                                               | FAMILY MEMBERS PAYING HALF DUES |                                | 163 |
| TOTAL                             | 328       |                                               | l bolo                          | 5000                           |     |